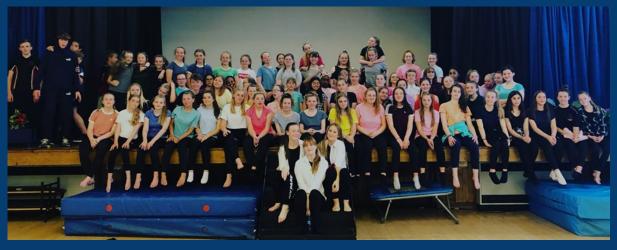

hort spaces of rehearsal time which was an incredible achievement and all students had the opportunity to add in their own ideas and work with students from other classes. From Street Dance to Bollywood and Contemporary to SportsAcro, all students involved worked really hard to produce their performances.

Both the matinee and evening performance were a great success. All the dancers performed with a high level of energy, maturity and commitment. For some it was their first ever experience of performing on a stage with an audience and professional lighting!

I would just like to say a massive thank you and well done to all the students that took part in the Dance Celebration 2019 and also to those who came and supported in the audience.

Let's make next years even bigger!

Miss Blackwell



More pictures on the next page...





Edition 35

### **Dance Celebration 2019 - Continued**











Edition 35

### **Dance Celebration 2019 - Continued**









Edition 35

#### **Creative & Media**

#### **British Film Institute - The Story Continues...**







On Tuesday 21<sup>st</sup> May, our trusty Year 12 Media crew returned to Peartree Spring Primary School to continue their creative project with pupils in KS2

In response to the challenging task of producing and co-producing a dual film competition entry, this week's focus has moved from preproduction to shooting and gathering footage.

As you can see from the photos they are all working extremely hard, but there is always time for a smile and a sing-song!

The next few weeks are scheduled for editing, which is definite