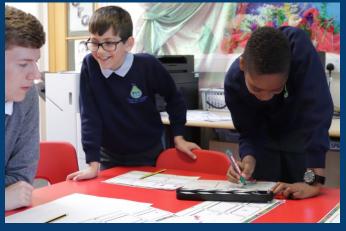

elebration 2019 - Continued**









Edition 35

#### **Creative & Media**

#### **British Film Institute - The Story Continues...**







On Tuesday 21<sup>st</sup> May, our trusty Year 12 Media crew returned to Peartree Spring Primary School to continue their creative project with pupils in KS2

In response to the challenging task of producing and co-producing a dual film competition entry, this week's focus has moved from preproduction to shooting and gathering footage.

As you can see from the photos they are all working extremely hard, but there is always time for a smile and a sing-song!

The next few weeks are scheduled for editing, which is definitely the most time-consuming, frustrating, but fulfilling stage of the production process. And finally...it should be a double wrap!



Y12 Creative & Media crew





**Edition 35** 

#### <u>Drama</u>

Year 12 A Level Drama students were able to develop their devising skills this week, with the help of Roberta Zuric from the Directors Charitable Foundation.

The Directors in School programme supports students who are interested in working within the Arts industry, and it was great to see so many of our Barnwell students sharing their aspirations of being actors, directors and film makers.

**#PASSION** 







**Edition 35** 

#### **STEM Club**

Stem club created and used their own solar cooker to melt marshmallows.



Callum D and Branwyn R pictured above.

A great day for it and the marshmallows definitely got a bit melty!

Mrs Butterfield





**Edition 35** 



#### <u>University of Cambridge Event – Women in STEM<