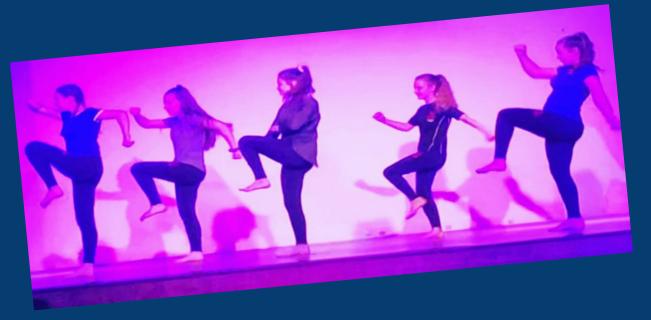

y to add in their own ideas and work with students from other classes. From Street Dance to Bollywood and Contemporary to SportsAcro, all students involved worked really hard to produce their performances.

Both the matinee and evening performance were a great success. All the dancers performed with a high level of energy, maturity and commitment. For some it was their first ever experience of performing on a stage with an audience and professional lighting!

I would just like to say a massive thank you and well done to all the students that took part in the Dance Celebration 2019 and also to those who came and supported in the audience.

Let's make next years even bigger!

Miss Blackwell



More pictures on the next page...





Edition 35

### **Dance Celebration 2019 - Continued**











Edition 35

### **Dance Celebration 2019 - Continued**









Edition 35

#### **Creative & Media**

#### **British Film Institute - The Story Continues...**







On Tuesday 21<sup>st</sup> May, our trusty Year 12 Media crew returned to Peartree Spring Primary School to continue their creative project with pupils in KS2

In response to the challenging task of producing and co-producing a dual film competition entry, this week's focus has moved from preproduction to shooting and gathering footage.

As you can see from the photos they are all working extremely hard, but there is always time for a smile and a sing-song!

The next few weeks are scheduled for editing, which is definitely the most time-consuming, frustrating, but fulfilling stage of the production process. And finally.