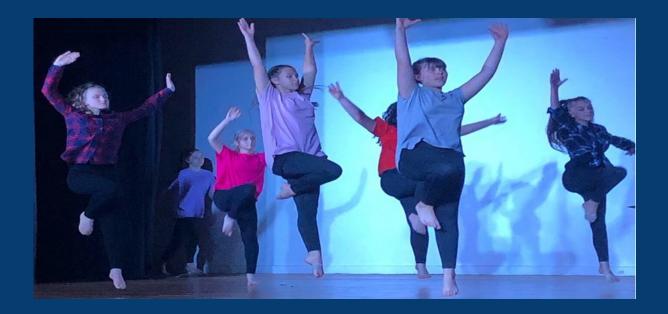

classes. From Street Dance to Bollywood and Contemporary to SportsAcro, all students involved worked really hard to produce their performances.

Both the matinee and evening performance were a great success. All the dancers performed with a high level of energy, maturity and commitment. For some it was their first ever experience of performing on a stage with an audience and professional lighting!

I would just like to say a massive thank you and well done to all the students that took part in the Dance Celebration 2019 and also to those who came and supported in the audience.

Let's make next years even bigger!

Miss Blackwell



More pictures on the next page...





Edition 35

### **Dance Celebration 2019 - Continued**











Edition 35

### **Dance Celebration 2019 - Continued**









Edition 35

#### **Creative & Media**

#### **British Film Institute - The Story Continues...**







On Tuesday 21<sup>st</sup> May, our trusty Year 12 Media crew returned to Peartree Spring Primary School to continue their creative project with pupils in KS2

In response to the challenging task of producing and co-producing a dual film competition entry, this week's focus has moved from preproduction to shooting and gathering footage.

As you can see from the photos they are all working extremely hard, but there is always time for a smile and a sing-song!

The next few weeks are scheduled for editing, which is definitely the most time-consuming, frustrating, but fulfilling stage of the production process. And finally...it should be a double wrap!



Y12 Creative & Media crew