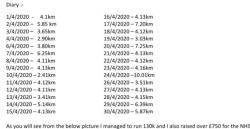

Also, in PE, Stanley (Year 7) not only logged 130km of running but raised an amazing £750 for the NHS – well done Stanley!

In Year 12 Media, Evie produced an outstanding series of revision materials based around the British Board of Film Classification (BBFC). Here is an example of one of her resources.