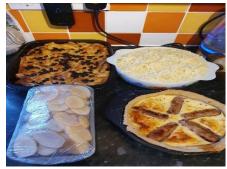

### **REMOTE LEARNING**

During lockdown, we have been amazed at some of the home learning that has been taking place. Here are a few examples from various subject areas:

For the VE day celebrations, Archie (Year 7) researched and made potato, tomato and cheese sauce loaf along with a sausage and egg pie with shortcrust pastry. He made the sauce and pastry, along with VE Day bunting from scratch.