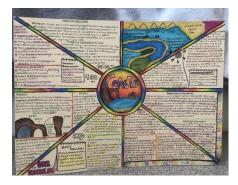

In geography, Kamila (Year 7) produced an outstanding Coasts presentation

Kaya (Year 8) created an excellent piece of artwork

Hope (Year 10) completed an excellent booklet on the rules of netball for BTEC Sport